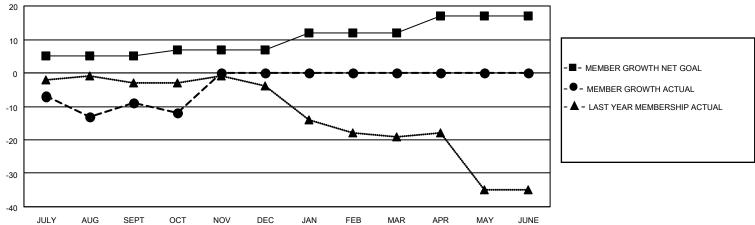

## GOALS AND ACTUAL MEMBERS CUMULATIVE

DEC

MAR

JUNE

| DROPPED CLUBS: 0 |    | 11 CLUBS OF 24 ADDED 1 OR<br>MORE NEW MEMBERS | GENDER DISTRIBUTION                |              |  |
|------------------|----|-----------------------------------------------|------------------------------------|--------------|--|
|                  |    | MONE NEW MEMBERS                              | MALE                               | 251 (54.68%) |  |
|                  |    |                                               | FEMALE                             | 208 (45.32%) |  |
| DROPPED MEMBERS  |    |                                               | NON BINARY                         | 0 (0.00%)    |  |
|                  |    |                                               | PREFER NOT TO ANSWER               | 0 (0.00%)    |  |
| DECEASED         | 2  |                                               |                                    | ,            |  |
| CLUB CANCELLED   | 0  | CLICK HERE FOR CUMULATIVE                     | TOTAL FAMILY UNIT MEMBERS 112      |              |  |
| OTHER            | 28 | MEMBERSHIP DATA                               |                                    |              |  |
| TOTAL            | 30 |                                               | FAMILY MEMBERS PAYING HALF DUES 57 |              |  |
|                  |    |                                               |                                    |              |  |

JULY

AUG

SEPT

Results as of: 10/31/2022